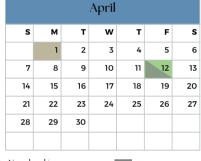

March 29 \*No School - Good

April 1 Students

April 12

April 26-27

Friday

April 2024

\*No School for

\*Grandparents Day