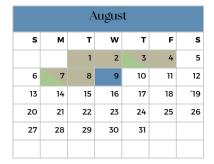

## 2023-2024 SCHOOL YEAR AT-A-GLANCE

July 2023

July 31 \*5th-12th Grade Student Orientations

August 2023

August 1-8 \*All Staff In-service

August 3 \*Back to School Event

August 7

\*Parent Orientation

August 9 \*First Day of School

August 11 \*High School Retreat

August 21 \*IS Deer Run Retreat

August 22 \*MS Deer Run Retreat

September 2023

September 4 \*No School -Labor Day

September 13 \*School Picture Day